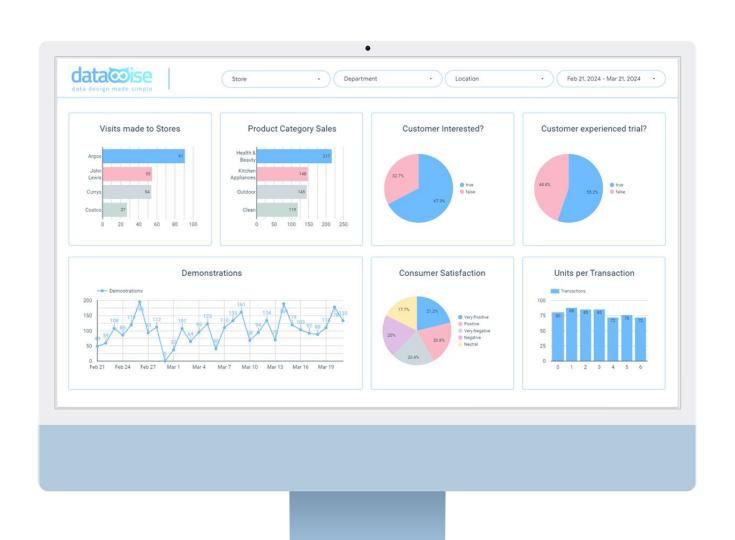

h various data sources and systems within your organization.



Access to up-to-date information, allowing for timely decision-making and quick response to changes.



Intuitive interface that is easy to navigate, making it accessible to users at all levels of technical proficiency.



Clear and intuitive visual representations of data through charts, graphs, and other interactive elements.



Robust security measures to protect sensitive data and ensure compliance with data privacy regulations.



Ability to drill down into specific data points for deeper analysis and understanding.



Tracking of key performance indicators (KPIs) and metrics relevant to your business objectives.

# Data engineering workflow



Sales Data from Client



# **Example dashboard**



# **Example dashboard**



#### **Thank You**