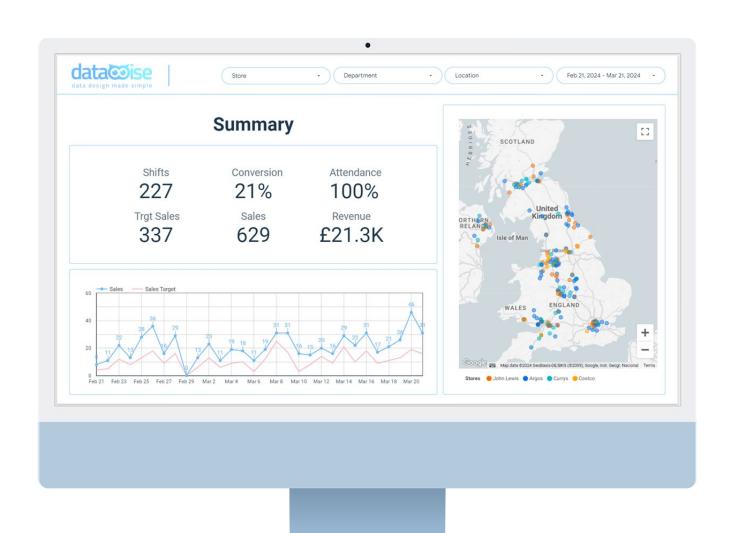

Seamless integration with various data sources and systems within your organization.



Access to up-to-date information, allowing for timely decision-making and quick response to changes.



Intuitive interface that is easy to navigate, making it accessible to users at all levels of technical proficiency.



Clear and intuitive visual representations of data through charts, graphs, and other interactive elements.



Robust security measures to protect sensitive data and ensure compliance with data privacy regulations.



Ability to drill down into specific data points for deeper analysis and understanding.



Tracking of key performance indicators (KPIs) and metrics relevant to your business objectives.

# Data engineering workflow



Sales Data from Client



# **Example dashboard**



# **Example dashboard**



#### **Thank You**