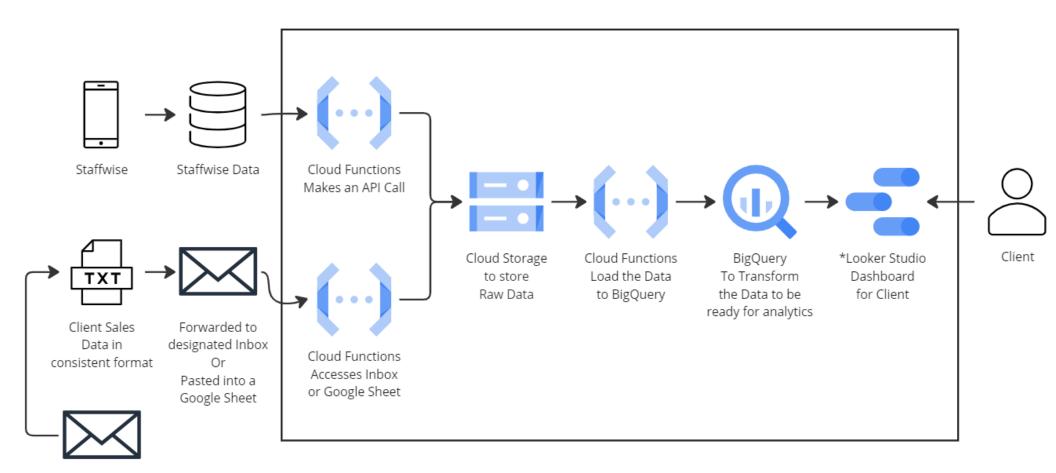

the specific needs and objectives of your business.



Seamless integration with various data sources and systems within your organization.



Access to up-to-date information, allowing for timely decision-making and quick response to changes.



Intuitive interface that is easy to navigate, making it accessible to users at all levels of technical proficiency.



Clear and intuitive visual representations of data through charts, graphs, and other interactive elements.



Robust security measures to protect sensitive data and ensure compliance with data privacy regulations.



Ability to drill down into specific data points for deeper analysis and understanding.



Tracking of key performance indicators (KPIs) and metrics relevant to your business objectives.

# Data engineering workflow



Sales Data from Client



# **Example dashboard**



# **Example dashboard**



#### **Thank You**